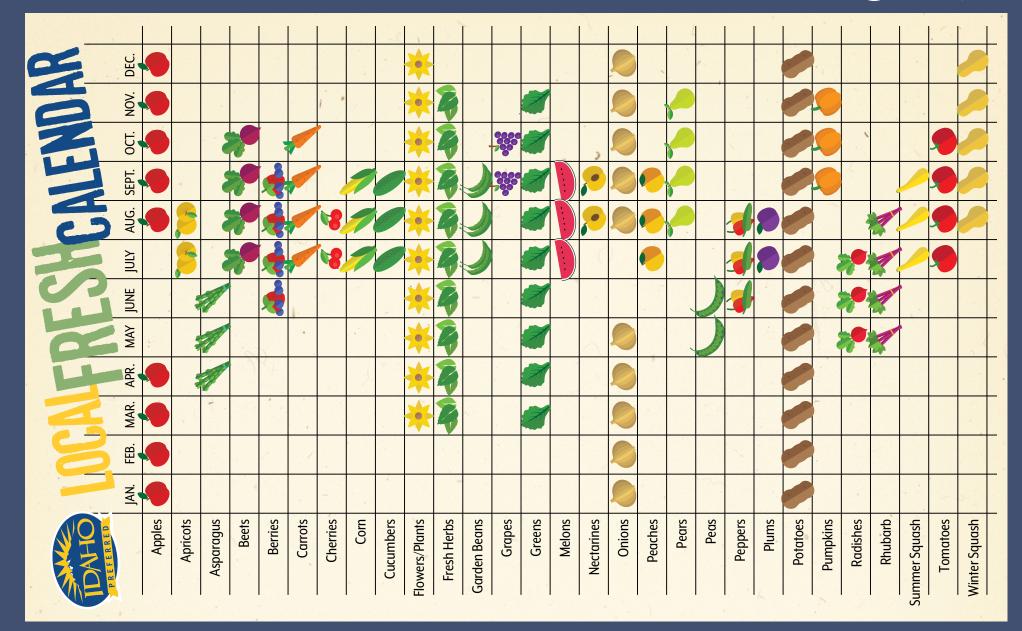

\*Timing and availability of crops may vary year to year and by region depending or weather conditions.

Idaho Preferred® is a program of the Idaho State Department of Agriculture dedicated to identifying and promoting Idaho food and agriculture products.