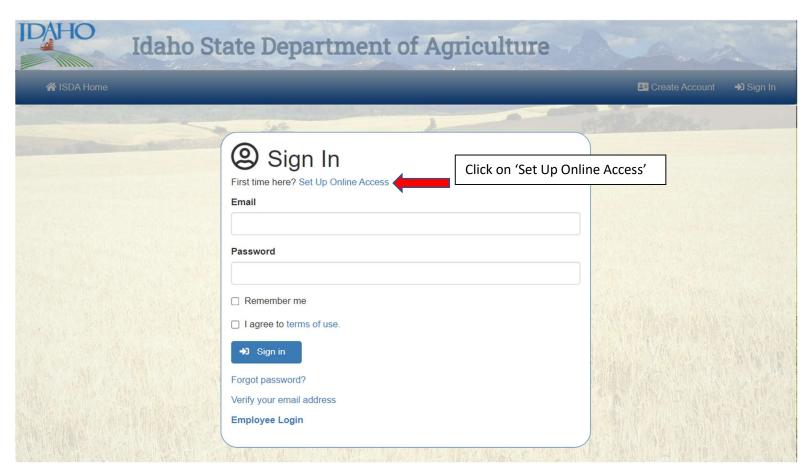

### Please visit: www.agri.idaho.gov





Reset Form

## Idaho State Department of Agriculture

Serving agriculture and consumers since 1919

PESTICIDE APPLICATOR LICENSING APPLICATOR LICENSING HOME LOG IN **ONLINE SERVICES ISDA HOME** Please log Click on the word 'log in' Version: 12.2.1 in for access to Self-Serve Licensing & Lookup ... State of Idaho - Certified Applicator License Search Form: License Number: Q License Number Last Name: Q Last Name First Name: First Name Q







Note: You may need to close your browser and then log-in.







### Idaho State Department of Agriculture

Serving agriculture and consumers since 1919

#### PESTICIDE APPLICATOR LICENSING







# Idaho State Department of Agriculture

Serving agriculture and consumers since 1919

PESTICIDE APPLICATOR LICENSING





# Idaho State Department of Agriculture

Serving agriculture and consumers since 1919

### PESTICIDE APPLICATOR LICENSING