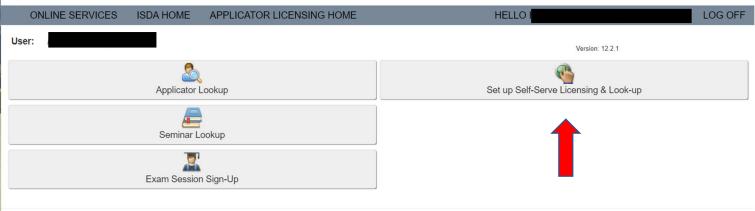

### Please visit: www.agri.idaho.gov





Reset Form

## Idaho State Department of Agriculture

Serving agriculture and consumers since 1919

PESTICIDE APPLICATOR LICENSING APPLICATOR LICENSING HOME LOG IN **ONLINE SERVICES ISDA HOME** Please log Click on the word 'log in' Version: 12.2.1 in for access to Self-Serve Licensing & Lookup ... State of Idaho - Certified Applicator License Search Form: License Number: Q License Number Last Name: Q Last Name First Name: First Name Q







Note: You may need to close your browser and then log-in.







### Idaho State Department of Agriculture

Serving agriculture and consumers since 1919

#### PESTICIDE APPLICATOR LICENSING







# Idaho State Department of Agriculture

Serving agriculture and consumers since 1919

PESTICIDE APPLICATOR LICENSING





# Idaho State Department of Agriculture

Serving agriculture and consumers since 1919

### PESTICIDE APPLICATOR LICENSING