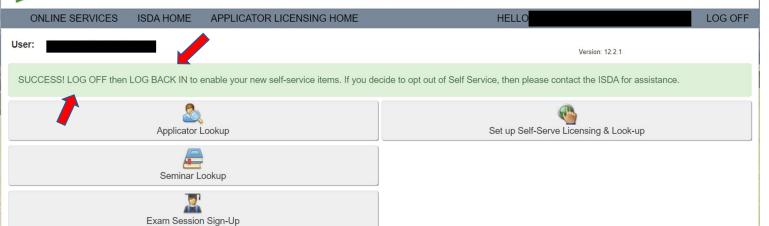

Please visit: www.agri.idaho.gov





Reset Form

## Idaho State Department of Agriculture

Serving agriculture and consumers since 1919

PESTICIDE APPLICATOR LICENSING APPLICATOR LICENSING HOME LOG IN **ONLINE SERVICES ISDA HOME** Please log Click on the word 'log in' Version: 12.2.1 in for access to Self-Serve Licensing & Lookup ... State of Idaho - Certified Applicator License Search Form: License Number: Q License Number Last Name: Q Last Name First Name: First Name Q







Note: You may need to close your browser and then log-in.







### Idaho State Department of Agriculture

Serving agriculture and consumers since 1919

#### PESTICIDE APPLICATOR LICENSING







# Idaho State Department of Agriculture

Serving agriculture and consumers since 1919

PESTICIDE APPLICATOR LICENSING





# Idaho State Department of Agriculture

Serving agriculture and consumers since 1919

### PESTICIDE APPLICATOR LICENSING