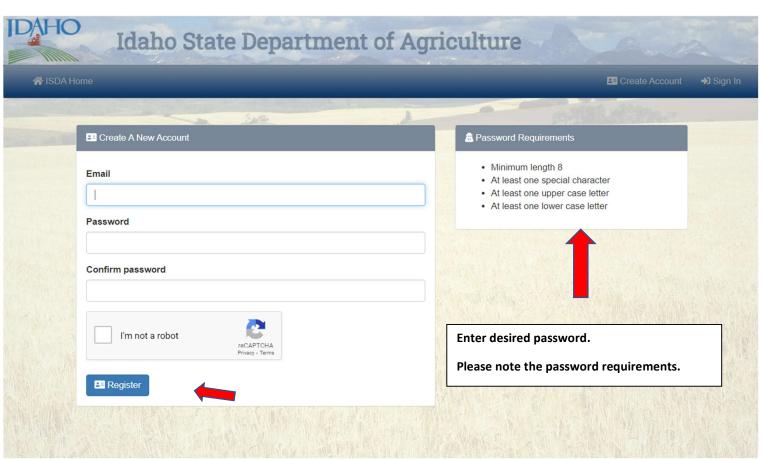

### Please visit: www.agri.idaho.gov





Reset Form

## Idaho State Department of Agriculture

Serving agriculture and consumers since 1919

PESTICIDE APPLICATOR LICENSING APPLICATOR LICENSING HOME LOG IN **ONLINE SERVICES ISDA HOME** Please log Click on the word 'log in' Version: 12.2.1 in for access to Self-Serve Licensing & Lookup ... State of Idaho - Certified Applicator License Search Form: License Number: Q License Number Last Name: Q Last Name First Name: First Name Q







Note: You may need to close your browser and then log-in.







### Idaho State Department of Agriculture

Serving agriculture and consumers since 1919

#### PESTICIDE APPLICATOR LICENSING







# Idaho State Department of Agriculture

Serving agriculture and consumers since 1919

PESTICIDE APPLICATOR LICENSING





# Idaho State Department of Agriculture

Serving agriculture and consumers since 1919

### PESTICIDE APPLICATOR LICENSING