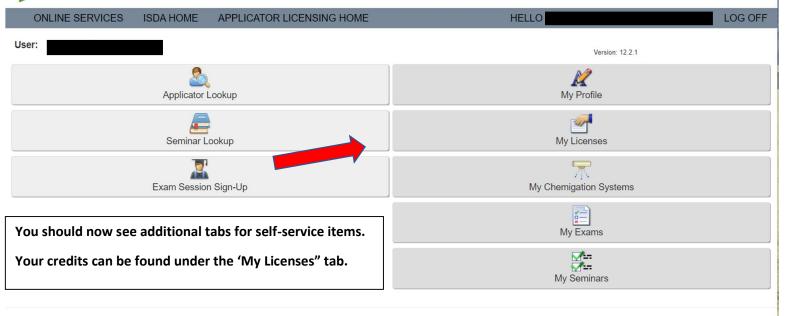

ince 1919

PESTICIDE APPLICATOR LICENSING APPLICATOR LICENSING HOME LOG IN **ONLINE SERVICES ISDA HOME** Please log Click on the word 'log in' Version: 12.2.1 in for access to Self-Serve Licensing & Lookup ... State of Idaho - Certified Applicator License Search Form: License Number: Q License Number Last Name: Q Last Name First Name: First Name Q







Note: You may need to close your browser and then log-in.







### Idaho State Department of Agriculture

Serving agriculture and consumers since 1919

#### PESTICIDE APPLICATOR LICENSING







# Idaho State Department of Agriculture

Serving agriculture and consumers since 1919

PESTICIDE APPLICATOR LICENSING





# Idaho State Department of Agriculture

Serving agriculture and consumers since 1919

### PESTICIDE APPLICATOR LICENSING