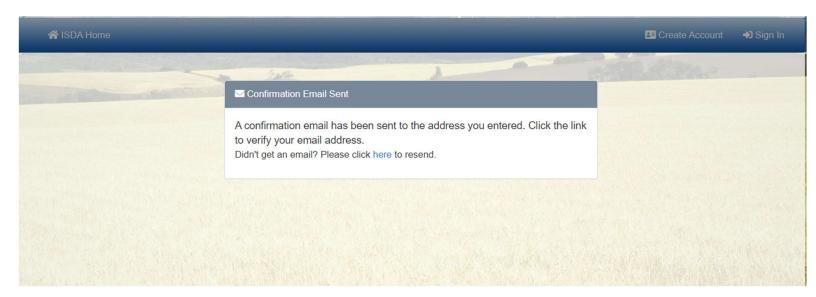

### Please visit: www.agri.idaho.gov





Reset Form

## Idaho State Department of Agriculture

Serving agriculture and consumers since 1919

PESTICIDE APPLICATOR LICENSING APPLICATOR LICENSING HOME LOG IN **ONLINE SERVICES ISDA HOME** Please log Click on the word 'log in' Version: 12.2.1 in for access to Self-Serve Licensing & Lookup ... State of Idaho - Certified Applicator License Search Form: License Number: Q License Number Last Name: Q Last Name First Name: First Name Q







Note: You may need to close your browser and then log-in.







### Idaho State Department of Agriculture

Serving agriculture and consumers since 1919

#### PESTICIDE APPLICATOR LICENSING







# Idaho State Department of Agriculture

Serving agriculture and consumers since 1919

PESTICIDE APPLICATOR LICENSING





# Idaho State Department of Agriculture

Serving agriculture and consumers since 1919

### PESTICIDE APPLICATOR LICENSING