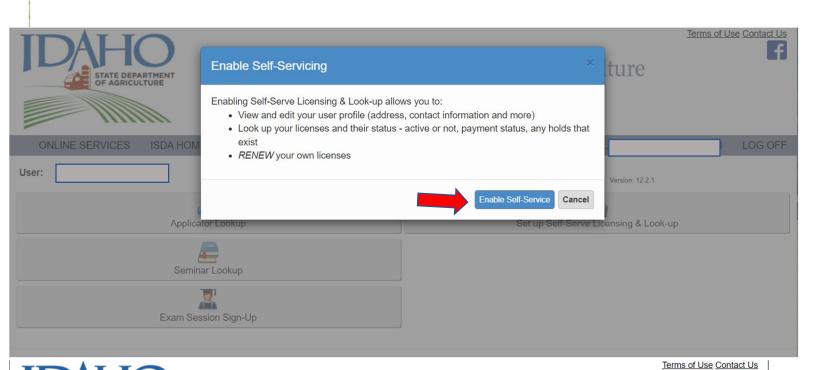

### Please visit: www.agri.idaho.gov





Reset Form

## Idaho State Department of Agriculture

Serving agriculture and consumers since 1919

PESTICIDE APPLICATOR LICENSING APPLICATOR LICENSING HOME LOG IN **ONLINE SERVICES ISDA HOME** Please log Click on the word 'log in' Version: 12.2.1 in for access to Self-Serve Licensing & Lookup ... State of Idaho - Certified Applicator License Search Form: License Number: Q License Number Last Name: Q Last Name First Name: First Name Q







Note: You may need to close your browser and then log-in.







### Idaho State Department of Agriculture

Serving agriculture and consumers since 1919

#### PESTICIDE APPLICATOR LICENSING







# Idaho State Department of Agriculture

Serving agriculture and consumers since 1919

PESTICIDE APPLICATOR LICENSING





# Idaho State Department of Agriculture

Serving agriculture and consumers since 1919

### PESTICIDE APPLICATOR LICENSING