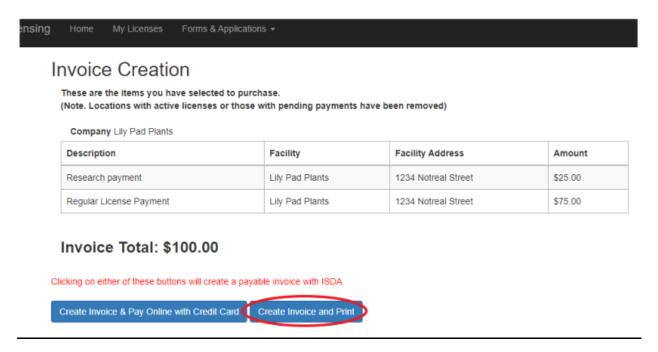

## 3.) Generating an Invoice

#### Click Select Invoice and Print

Print the page or note your invoice number, including dashes!

Now you can choose your method of payment, below: