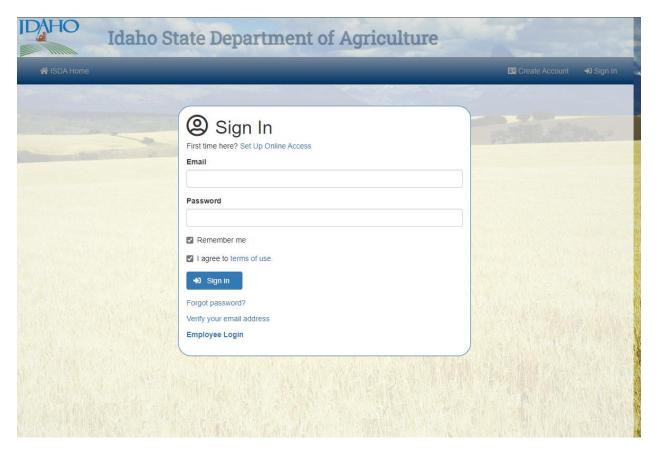

# 1.) <u>Creating a New Business</u>

On the website: <a href="https://licensing.isda.idaho.gov/">https://licensing.isda.idaho.gov/</a> Click Nursery Licensing

Log in using your email and password, Click

You should see your Licenses listed on this page. If not, Request access or call (208)332-8621

Click on your application or license number.