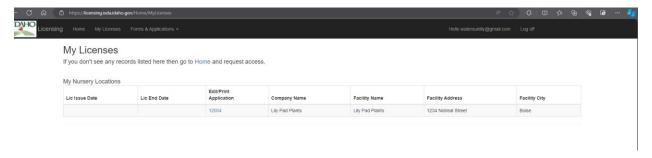

You should see your Licenses listed on this page. If not, Request access or call (208)332-8621

Click on your application or license number.

### 2.) Renewing a License or Activating a New License

Check that all information is correct and current, including email, mailing address, and phone number.