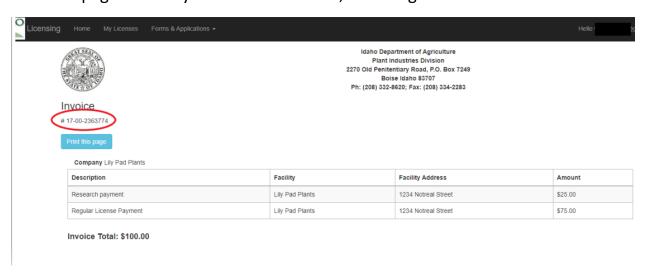

#### Click Select Invoice and Print

Print the page or note your invoice number, including dashes!

Now you can choose your method of payment, below: