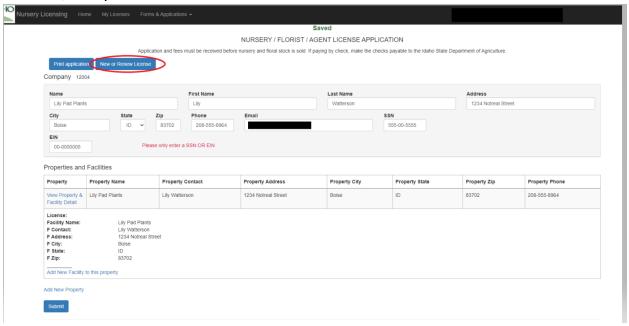

### 2.) Renewing a License or Activating a New License

Check that all information is correct and current, including email, mailing address, and phone number.

#### Click

New or Renew License

Select **Regular** (whole year) or **Temporary** (per Title 22 Ch 23 Law) License, then click **Take me to Invoice.** 