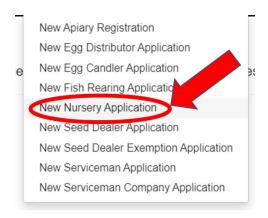

## Click pulldown for Forms & Applications

## **Select New Nursery Application**

Input **Company** Information. *Include an EIN or Social Security number here*. An EIN or SSN will be necessary to edit your address, phone number, email, or company contact in the future. The address here will be your *Mailing Address*.