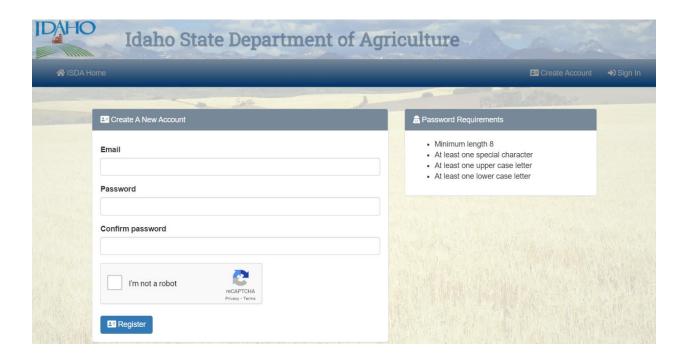

**Table of Contents**

| 1.) | Creating a New Business in ISDA Nursery and    | l Florist     |
|-----|------------------------------------------------|---------------|
| S   | ystem                                          | page 2        |
| 2.) | Renewing a License for an existing business of | or Activating |
| a   | new license                                    | page 6        |
| 3.) | Creating an Invoice                            | page 8        |
| 4.) | Payment Options                                | page 9        |
| 5.) | Paper and Mail Method                          | page 10       |

# 1.) <u>Creating a New Business</u>

From the website: <a href="https://licensing.isda.idaho.gov/">https://licensing.isda.idaho.gov/</a>

Click on Register



#### **Create A New Account**



#### **Confirm Email Address**

#### 

A confirmation email has been sent to the address you entered. Click the link to verify your email address.

Didn't get an email? Please click here to resend.

### ✓ Email Verified

Your email address has been verified. You may now login to your account. \*> Sign In

#### **ONLINE SERVICES – ACCOUNT SETUP**



#### **NEW LICENSE APPLICANTS**

## Click pulldown for Forms & Applications



## **Select New Nursery Application**



Input **Company** Information. *Include an EIN or Social Security number here*. An EIN or SSN will be necessary to edit your address, phone number, email, or company contact in the future. The address here will be your *Mailing Address*.



When all company information has been input, click



.

Input Properties and Faciliti