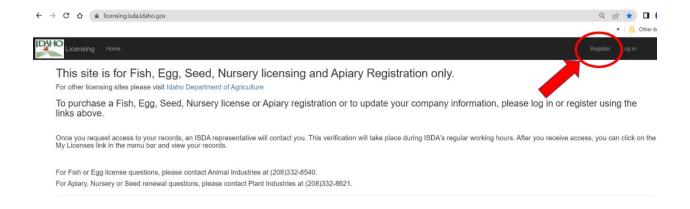

# 1.) <u>Creating a New Business</u>

From the website: <a href="https://licensing.isda.idaho.gov/">https://licensing.isda.idaho.gov/</a>

Click on Register