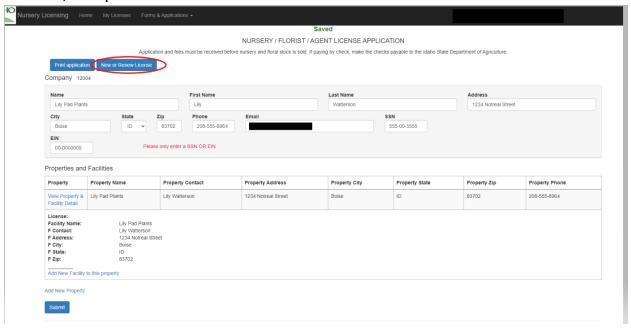

### 2.) Renewing a License or Activating a New License

Check that all information is correct and current, including email, mailing address, and phone number.

#### Click

New or Renew License

Select **Regular** (whole year) or **Temporary** (per Title 22 Ch 23 Law) License, then click **Take me to Invoice.** 

ing Home My Licenses Forms & Applications →