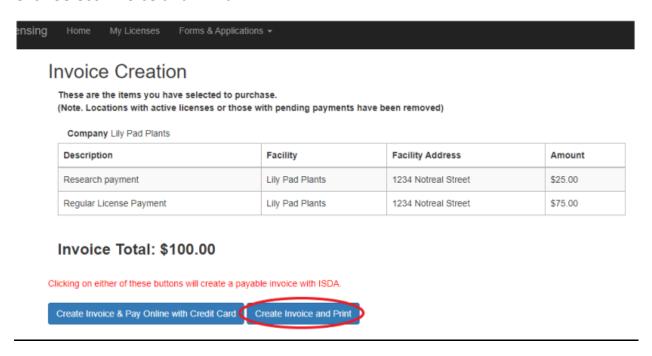

# 3.) Generating an Invoice

#### Click Select Invoice and Print

## Print the page or note your invoice number, including dashes!

Now you can choose your method of payment, below: