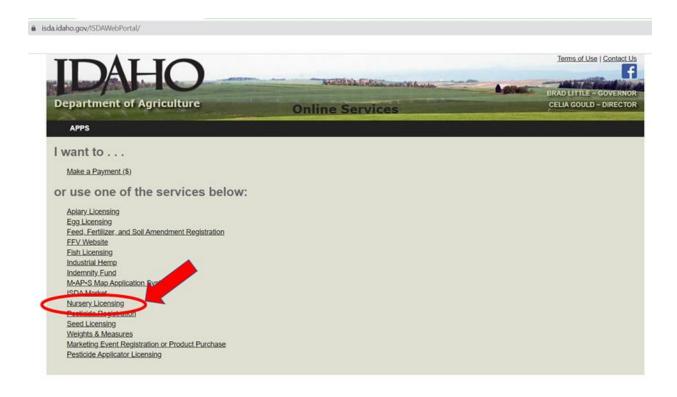

## Click pulldown for Forms & Applications

## **Select New Nursery Application**

Input **Company** Information. *Include an EIN or Social Security number here*. An EIN or SSN will be necessary to edit your address, phone number, email, or company contact in the future. The address here will be your *Mailing Address*.