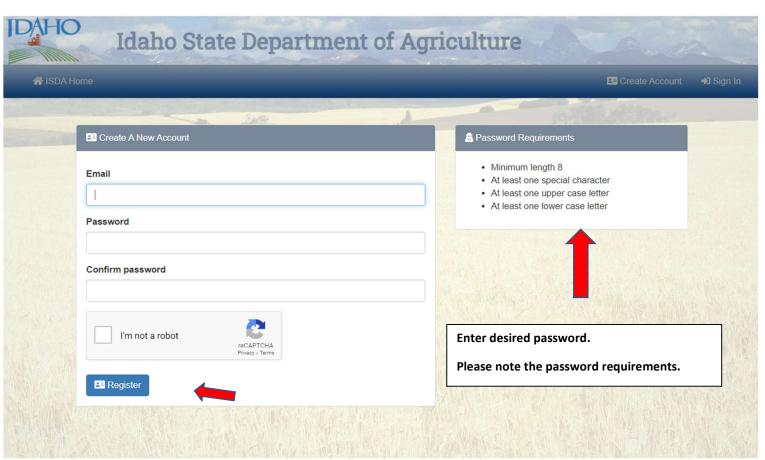

### ISDA HOME APPLICATOR LICENSING HOME

Applicators: LOG IN for access to Self-Serve Licensing & Lookup ...

Seminar Hosts: LOG IN for access to Seminar Hosting & Management ...

Version: 17.2.