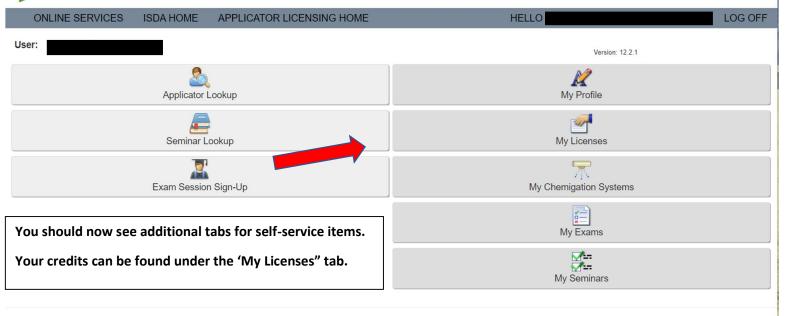

## Click the appropriate 'log in' for your needs

State of Idaho - Certified Applicator License Search Form:

Note: You may need to close your browser and then log-in.