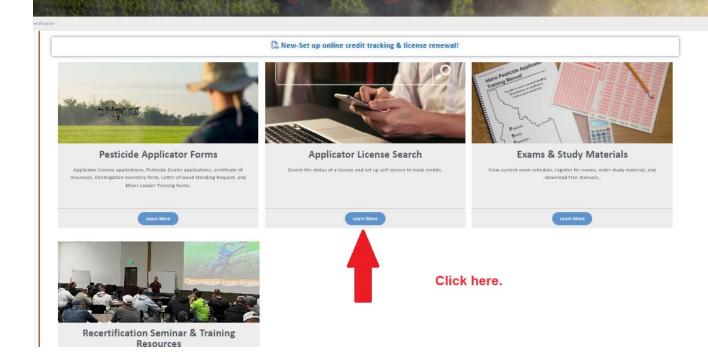

### ISDA HOME APPLICATOR LICENSING HOME

Applicators: LOG IN for access to Self-Serve Licensing & Lookup ...

Seminar Hosts: LOG IN for access to Seminar Hosting & Management ...

Version: 17.2.

## Click the appropriate 'log in' for your needs

State of Idaho - Certified Applicator License Search Form:

Note: You may need to close your browser and then log-in.