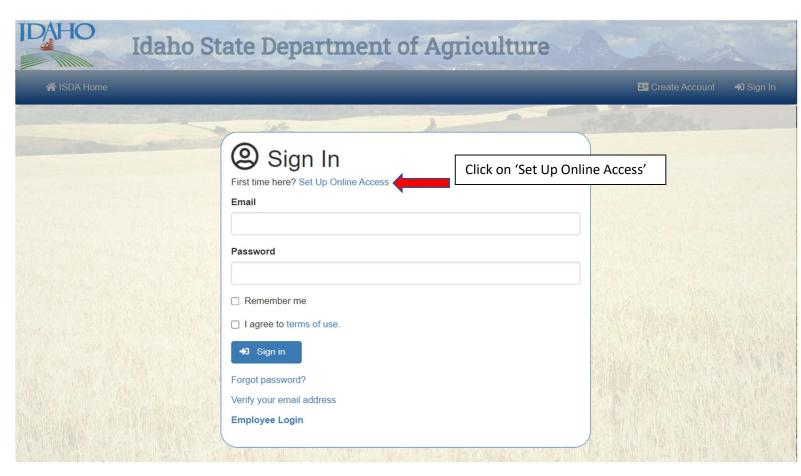

### ISDA HOME APPLICATOR LICENSING HOME

Applicators: LOG IN for access to Self-Serve Licensing & Lookup ...

Seminar Hosts: LOG IN for access to Seminar Hosting & Management ...

Version: 17.2.