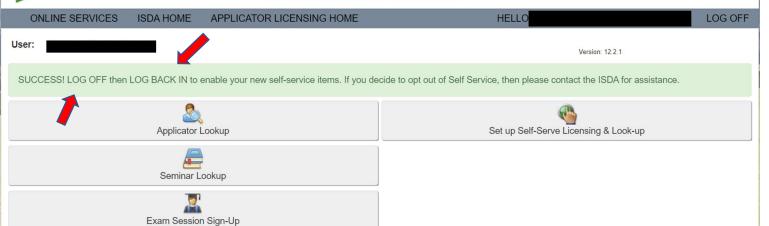

## Click the appropriate 'log in' for your needs

State of Idaho - Certified Applicator License Search Form:

Note: You may need to close your browser and then log-in.