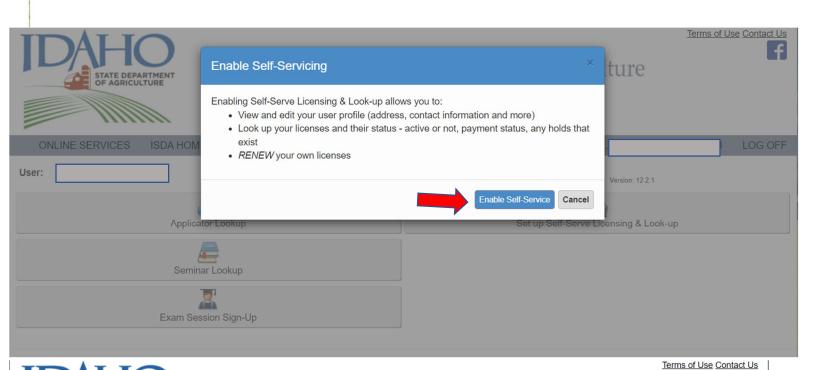

### ISDA HOME APPLICATOR LICENSING HOME

Applicators: LOG IN for access to Self-Serve Licensing & Lookup ...

Seminar Hosts: LOG IN for access to Seminar Hosting & Management ...

Version: 17.2.